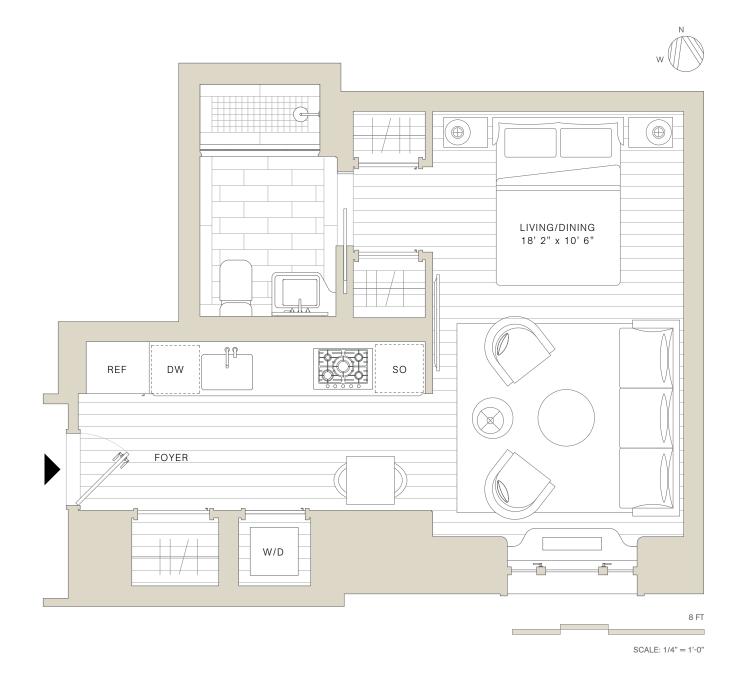

20E

INTERIOR 495 SQ. FT. 45.99 SQ. M.

STUDIO 1 BATH GREAT ROOM

GREENWICH WEST 110 Charlton Street, New York, NY

212 243 0110 GreenwichWest.com

Exclusive Marketing & Sales Agent: Corcoran Sunshine Marketing Group

## RESIDENCE FEATURES

Open kitchen

Miele appliances

Oversized casement windows

Window sills topped with Carrara marble

Curvilinear hand-plastered wall corners at select locations

All square footages and dimensions are approximate and subject to normal construction variances and tolerances. Any decorations, finishes, furnishings and furniture reflected are provided for illustrative purposes only. Sponsor makes no representation or warranties except as may be set forth in the Offering Plan. See Offering Plan for window disclosure. THE COMPLETE OFFERING TERMS ARE IN AN OFFERING PLAN AVAILABLE FROM SPONSOR. FILE NO. CD17-0371 SPONSOR: 537 GREENWICH OWNER, LLC, 483 BROADWAY, 5TH FLOOR, NEW YORK, NEW YORK 10013. Equal Housing Opportunity.