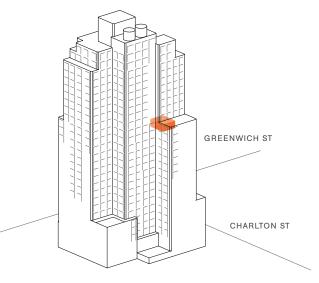

20E

INTERIOR 495 SQ. FT. 45.99 SQ. M.

STUDIO 1 BATH GREAT ROOM

GREENWICH WEST 110 Charlton Street, New York, NY

212 243 0110 GreenwichWest.com

Exclusive Marketing & Sales Agent: Corcoran Sunshine Marketing Group