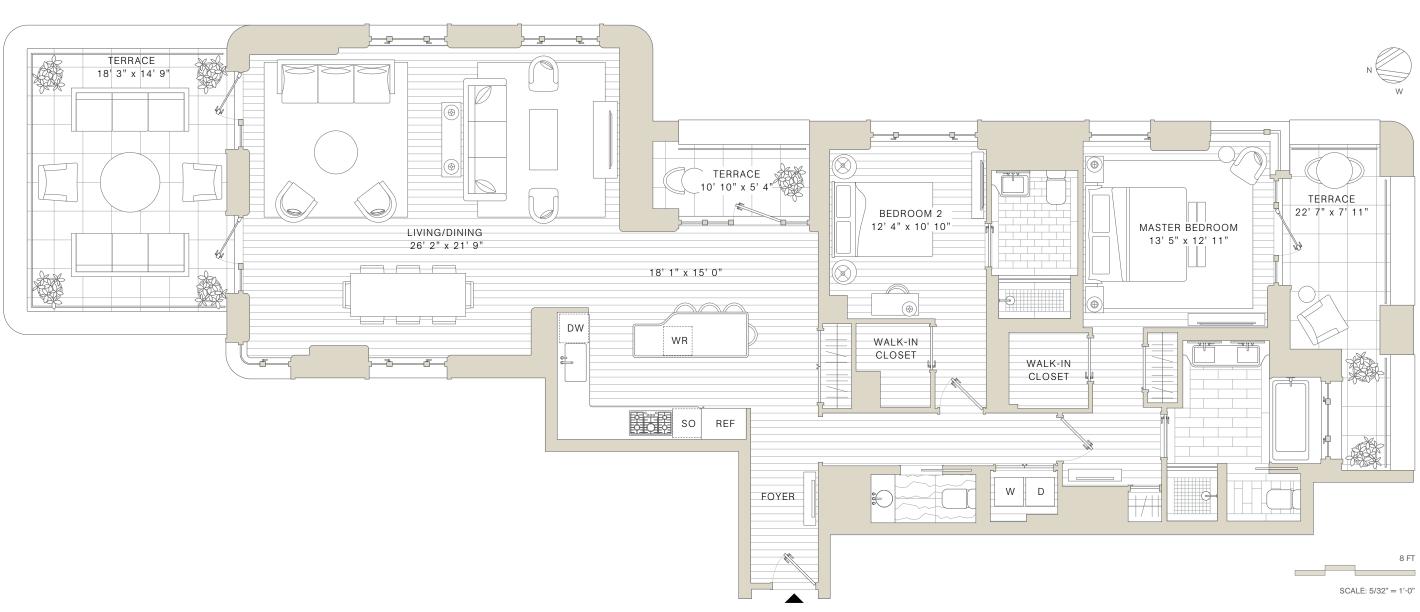

PH29C

INTERIOR 2,005 SQ. FT. 186.27 SQ. M. EXTERIOR 581 SQ. FT. 53.98 SQ. M.

2 BEDROOMS 2 BATHS POWDER ROOM GREAT ROOM GREENWICH WEST 110 Charlton Street, New York, NY

> 212 243 0110 GreenwichWest.com

Exclusive Marketing & Sales Agent: Corcoran Sunshine Marketing Group RESIDENCE FEATURES

Windowed open kitchen

Miele appliances

Oversized casement windows

Window sills topped with Carrara marble

Side by side washer/dryer Corner Living/Dining Room

Curvilinear hand-plastered wall corners at select locations

Corner master bedroom suite with walk-in closet and windowed 5-fixture bath

Secondary bedroom suite with walk-in closet

Three terraces